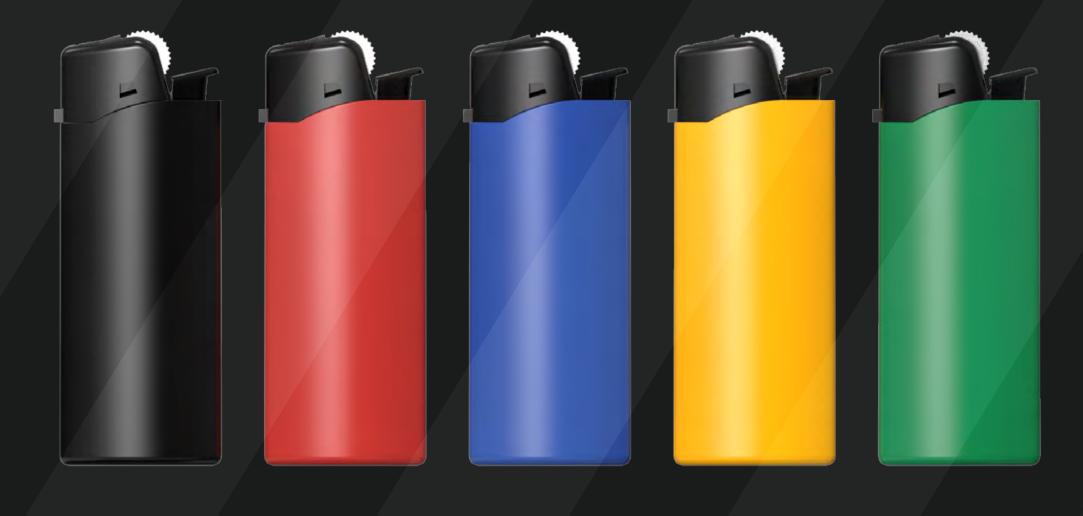

#### NI FLINT LIGHTER

Material: Plastic Body ultrasonically welded with the Base Features: Stable Flame, Reusable, Ease of Usese Dimension: 81.7\*24.5\*12mm SPECS: 50pcs per box Weight: 19g

OPROO

LIMITED EDITION

### Nimini Flint Lighter

Material: Plastic Body ultrasonically welded with the Base Features: Stable Flame, Reusable, Ease of Use Dimension: 64.3\*24.5\*12mm SPECS: 50pcs per box Weight: 12g