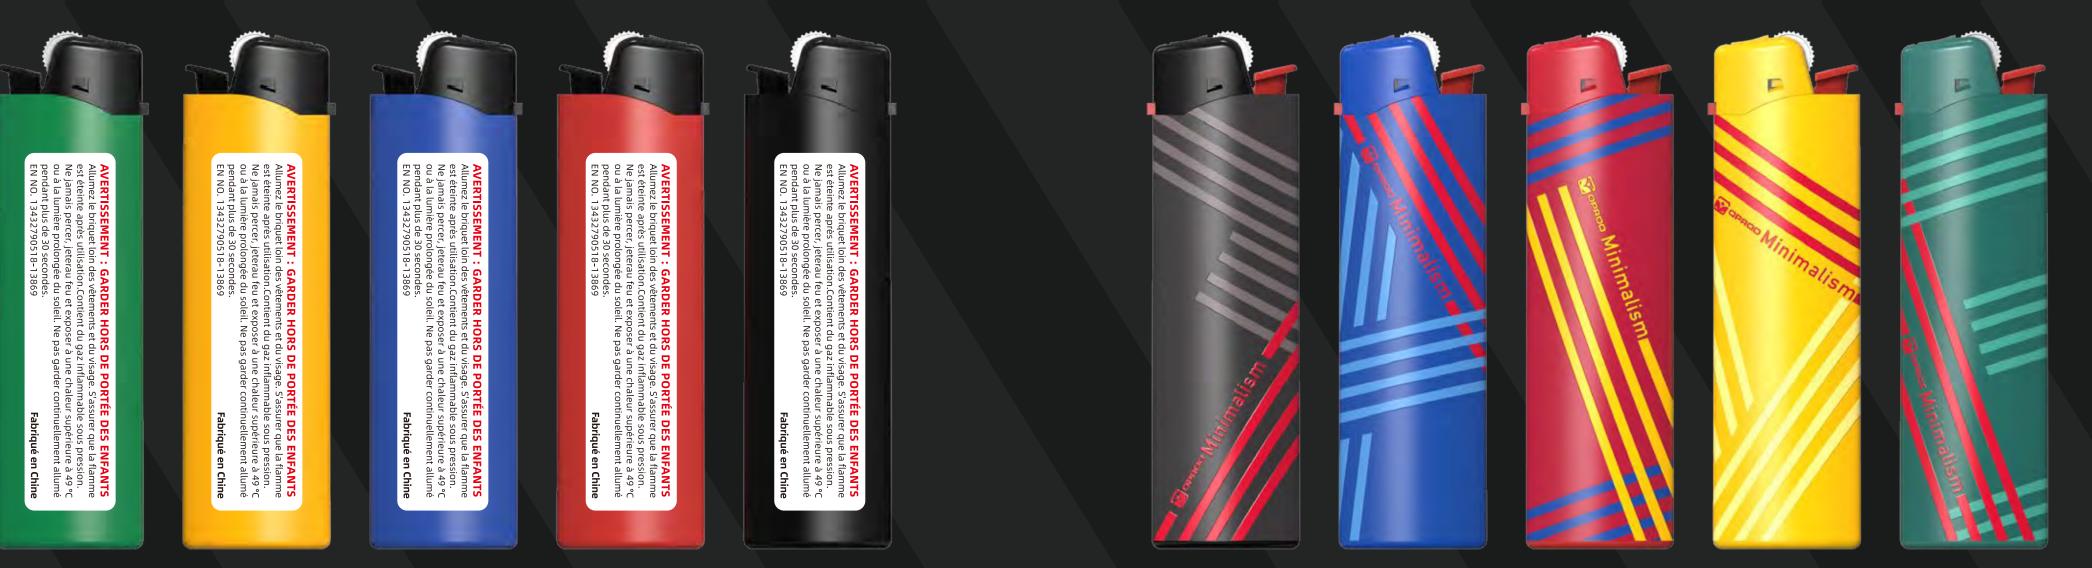

#### **AVERTISSEMENT : GARDER HORS DE PORTÉE DES ENFANTS**

Allumez le briquet loin des vêtements et du visage. S'assurer que la flamme est éteinte après utilisation.Contient du gaz inflammable sous pression. Ne jamais percer, jeterau feu et exposer à une chaleur supérieure à 49 °C ou à la lumière prolongée du soleil. Ne pas garder continuellement allumé pendant plus de 30 secondes. Fabriqué en Chine EN NO. 13432790518-13869