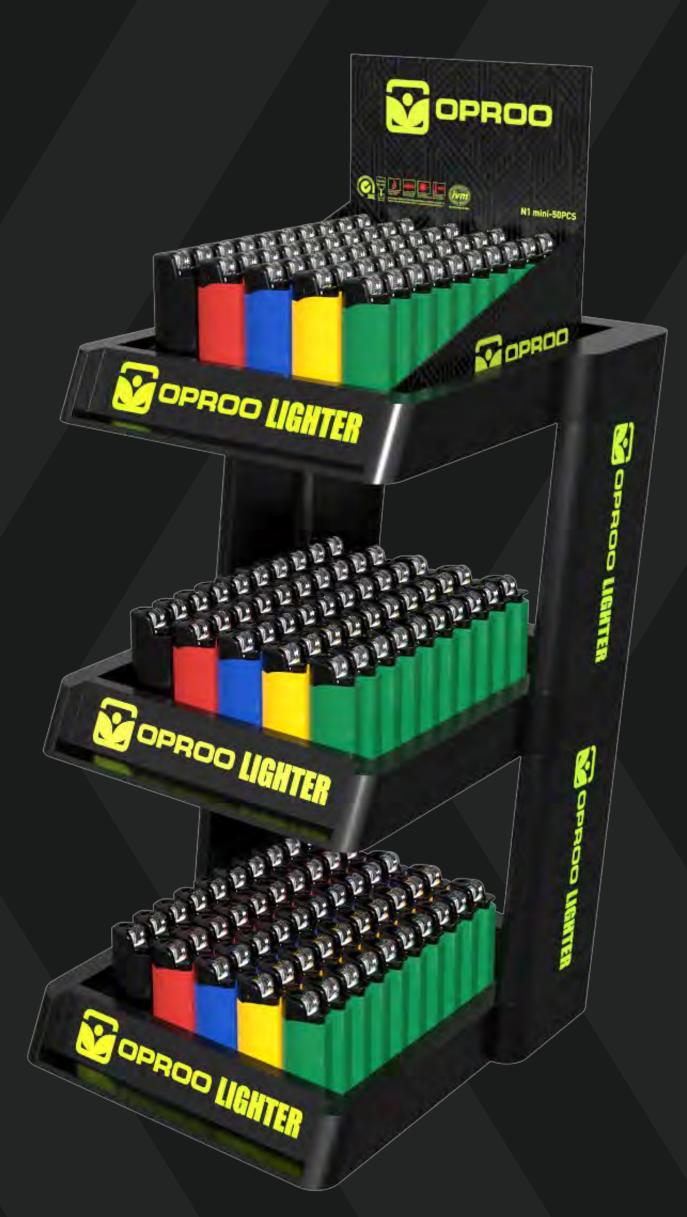

WAARSCHUWING
Uit de buurt van kinderen houden.
Bevat brandbaar gus onder druk: AVERTISSEMENT Bijit uit de buurt van gezicht en kle







OPROO

Keep away from flame and tempe

Be sure flame is out after use Do not keep lit for more than 30 second

Do not puncture or incinerate.
Keep away from face and clothing when lighting or

• Keep out of reach of children. • Contains flammable ges under pressure.

Packaging - Ni

OPROO

WARNUNG

#### **SPECS:200pcs per carton**













### Nimini Flint Lighter

Material: Plastic Body ultrasonically welded with the Base Features: Stable Flame, Reusable, Ease of Use Dimension: 64.3\*24.5\*12mm SPECS: 50pcs per box Weight: 12g





# Packaging - N1 mini



#### SPECS:50pcs per box

#### SPECS:200pcs per carton





# Display Stand



### N1

### 



# N1mini



## Safety&Certifications

### N1&N1 mini lighter comply with : • EN ISO 9994:2019 • EN 13869:2016 • Afps GS 2019:01 PAK

#### **AVERTISSEMENT : GARDER HORS DE PORTÉE DES ENFANTS**

Allumez le briquet loin des vêtements et du visage. S'assurer que la flamme est éteinte après utilisation.Contient du gaz inflammable sous pression. Ne jamais percer, jeterau feu et exposer à une chaleur supérieure à 49 °C ou à la lumière prolongée du soleil. Ne pas garder continuellement allumé pendant plus de 30 secondes. Fabriqué en Chine EN NO. 13432790518-13869











www.tuv.com ID 1111257566