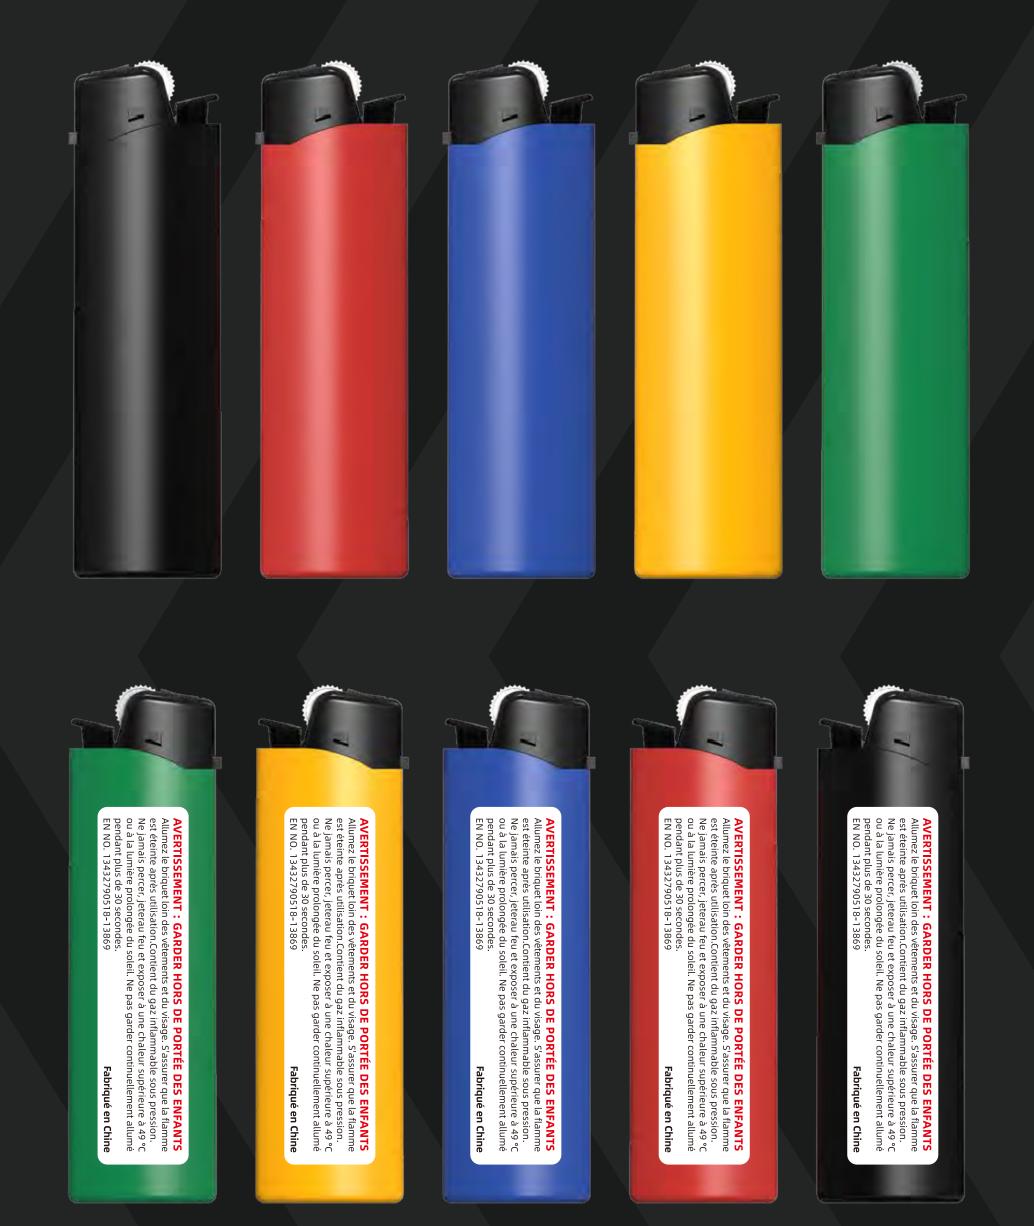

#### NI FLINT LIGHTER

Material: Plastic Body ultrasonically welded with the Base Features: Stable Flame, Reusable, Ease of Usese Dimension: 81.7\*24.5\*12mm SPECS: 50pcs per box Weight: 19g

OPROO

LIMITED EDITION

#### **AVERTISSEMENT : GARDER HORS DE PORTÉE DES ENFANTS**

Allumez le briquet loin des vêtements et du visage. S'assurer que la flamme est éteinte après utilisation.Contient du gaz inflammable sous pression. Ne jamais percer, jeterau feu et exposer à une chaleur supérieure à 49 °C ou à la lumière prolongée du soleil. Ne pas garder continuellement allumé pendant plus de 30 secondes. Fabriqué en Chine EN NO. 13432790518-13869