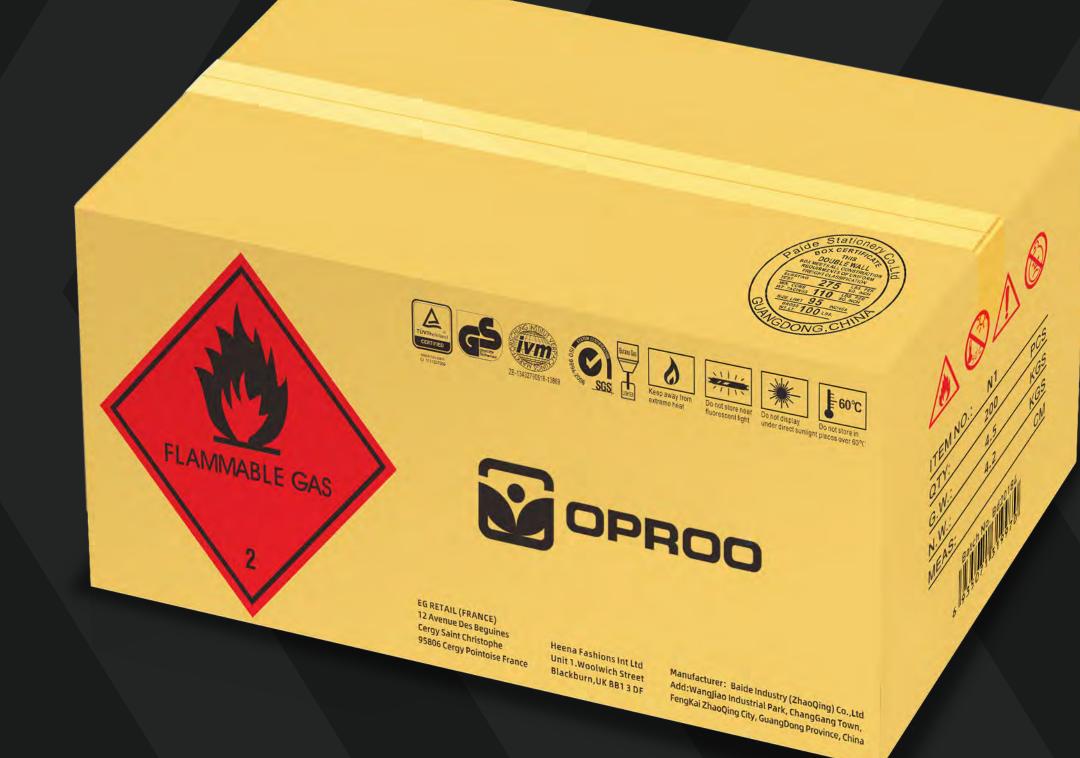

#### **SPECS:200pcs per carton**

#### SPECS:200pcs per carton

### N1&N1 mini lighter comply with : • EN ISO 9994:2019 • EN 13869:2016 • Afps GS 2019:01 PAK