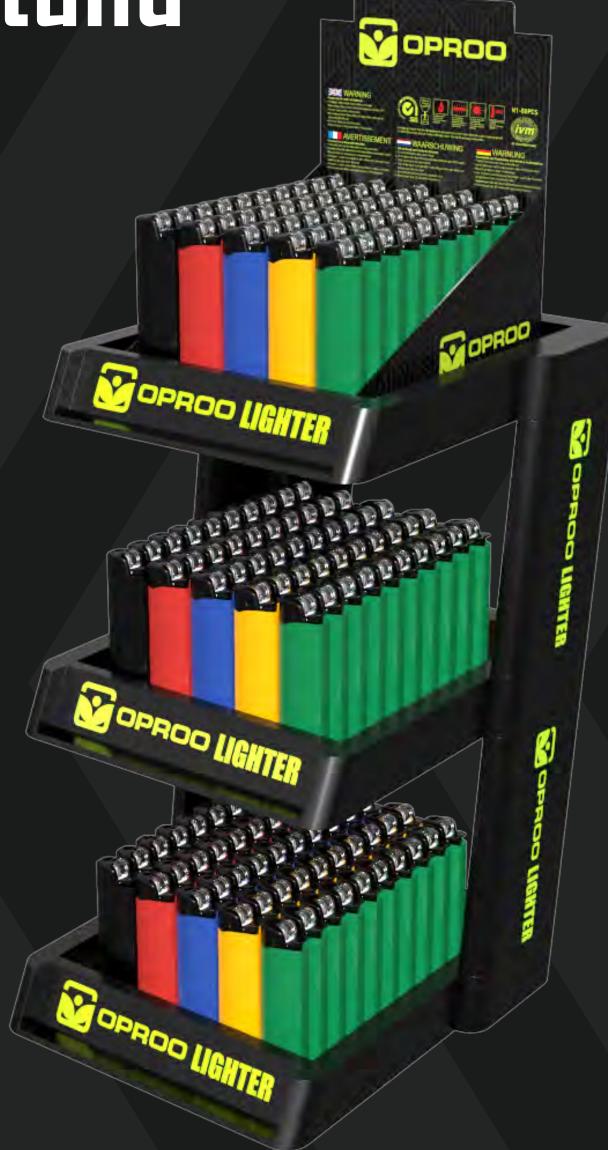

e{\otimes}$ 



 WAARSCHUWING
Uit de buurt van kinderen houden.
Bevat brandbaar gus onder druk: AVERTISSEMENT Bijit uit de buurt van gezicht en kle







OPROO

Keep away from flame and tempe

Be sure flame is out after use Do not keep lit for more than 30 second

Do not puncture or incinerate.
Keep away from face and clothing when lighting or

• Keep out of reach of children. • Contains flammable ges under pressure.

Packaging - Ni

OPROO

WARNUNG

#### **SPECS:200pcs per carton**













### Nimini Flint Lighter

Material: Plastic Body ultrasonically welded with the Base Features: Stable Flame, Reusable, Ease of Use Dimension: 64.3\*24.5\*12mm SPECS: 50pcs per box Weight: 12g





# Packaging - N1 mini



#### SPECS:50pcs per box

#### SPECS:200pcs per carton





# Display Stand



### N1

### 



# N1mini



## Safety&Certifications

### N1&N1 mini lighter comply with : • EN ISO 9994:2019 • EN 13869:2016 • Afps GS 2019:01 PAK

#### **AVERTISSEMENT : GARDER HORS DE PORTÉE DES ENFANTS**

Allumez le briquet loin des vêtements et du visage. S'assurer que la flamme est éteinte après utilisation.Contient du gaz inflammable sous pression. Ne jamais percer, jeterau feu et exposer à une chaleur supérieure à 49 °C ou à la lumière prolongée du soleil. Ne pas garder continuellement allumé pendant plus de 30 secondes. Fabriqué en Chine EN NO. 13432790518-13869











www.tuv.com ID 1111257566