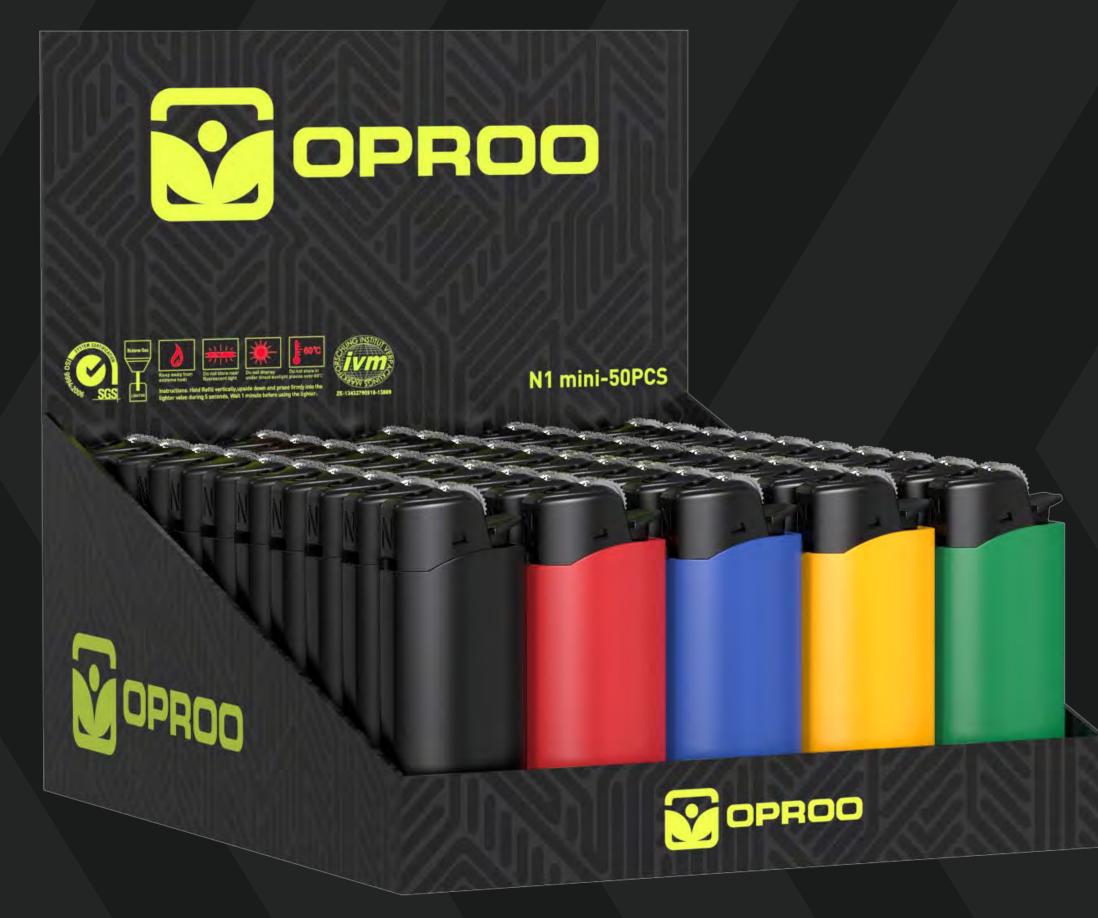

er box**

 $\underline{\wedge} \underline{\otimes} \underline{\wedge} \underline{\otimes}$ 



 WAARSCHUWING
Uit de buurt van kinderen houden.
Bevat brandbaar gus onder druk: AVERTISSEMENT Bijit uit de buurt van gezicht en kle







OPROO

Keep away from flame and tempe

Be sure flame is out after use Do not keep lit for more than 30 second

Do not puncture or incinerate.
Keep away from face and clothing when lighting or

• Keep out of reach of children. • Contains flammable ges under pressure.

Packaging - Ni

OPROO

WARNUNG

#### **SPECS:200pcs per carton**













### Nimini Flint Lighter

Material: Plastic Body ultrasonically welded with the Base Features: Stable Flame, Reusable, Ease of Use Dimension: 64.3\*24.5\*12mm SPECS: 50pcs per box Weight: 12g





# Packaging - N1 mini



#### SPECS:50pcs per box

#### SPECS:200pcs per carton





# Display Stand



### N1

### 



# N1mini



## Safety&Certifications

### N1&N1 mini lighter comply with : • EN ISO 9994:2019 • EN 13869:2016 • Afps GS 2019:01 PAK

#### **AVERTISSEMENT : GARDER HORS DE PORTÉE DES ENFANTS**

Allumez le briquet loin des vêtements et du visage. S'assurer que la flamme est éteinte après utilisation.Contient du gaz inflammable sous pression. Ne jamais percer, jeterau feu et exposer à une chaleur supérieure à 49 °C ou à la lumière prolongée du soleil. Ne pas garder continuellement allumé pendant plus de 30 secondes. Fabriqué en Chine EN NO. 13432790518-13869











www.tuv.com ID 1111257566