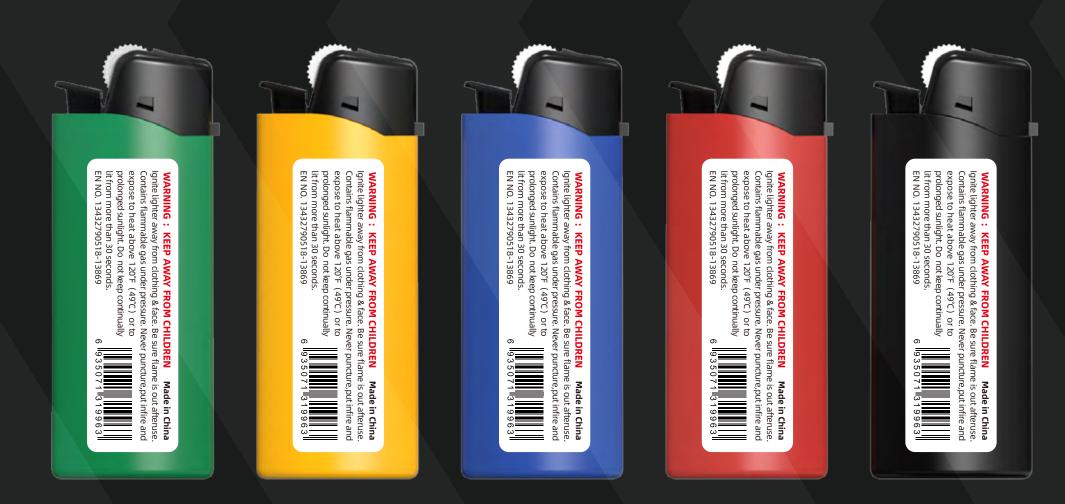

OPROO

Keep away from flame and tempe

Be sure flame is out after use Do not keep lit for more than 30 second

Do not puncture or incinerate.
Keep away from face and clothing when lighting or

• Keep out of reach of children. • Contains flammable ges under pressure.

#### **AVERTISSEMENT : GARDER HORS DE PORTÉE DES ENFANTS**

Allumez le briquet loin des vêtements et du visage. S'assurer que la flamme est éteinte après utilisation.Contient du gaz inflammable sous pression. Ne jamais percer, jeterau feu et exposer à une chaleur supérieure à 49 °C ou à la lumière prolongée du soleil. Ne pas garder continuellement allumé pendant plus de 30 secondes. Fabriqué en Chine EN NO. 13432790518-13869