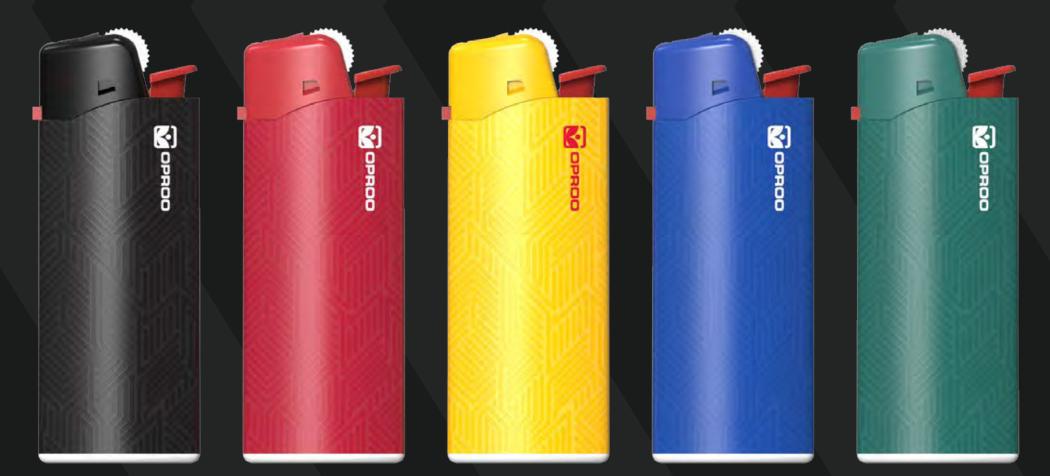

### Nimini Flint Lighter

Material: Plastic Body ultrasonically welded with the Base Features: Stable Flame, Reusable, Ease of Use Dimension: 64.3\*24.5\*12mm SPECS: 50pcs per box Weight: 12g